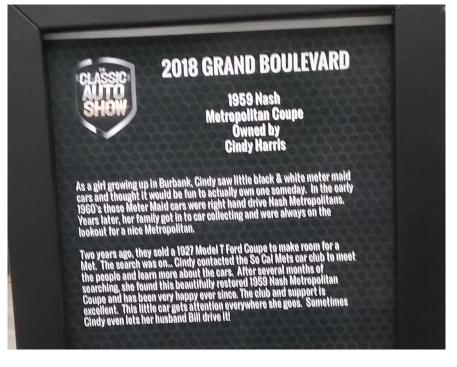

I was interested in sharing my 1959 Metropolitan but, as the club elected not to participate, I decided I would leave it home and campaign hard for next year. Then our friend, Paul Montesalvo, owner of a beautiful 1966 Mustang, told us that there was a "Women 'N Wheels" corral planned and they were looking for cars owned by ladies to add to their display. We submitted an application with pictures and received an immediate response with the words, "I LOVE your car!" To our surprise and delight they didn't want the Met for the "Women 'N Wheels" area, we were invited to park on the Grand Boulevard! This is the row of select cars positioned down the middle of the convention center, each surrounded by their own stanchions. So there was my Met amongst special autos from the Peterson Museum, Mullin Automotive Museum, movie cars and other high end luxury vehicles.