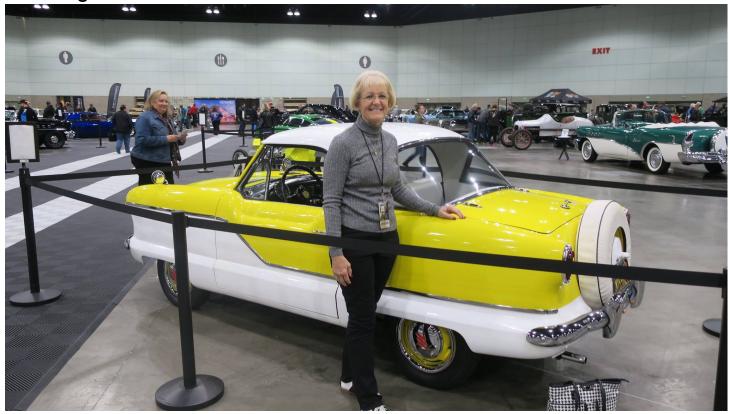

I was interested in sharing my 1959 Metropolitan but, as the club elected not to participate, I decided I would leave it home and campaign hard for next year. Then our friend, Paul Montesalvo, owner of a beautiful 1966 Mustang, told us that there was a "Women 'N Wheels" corral planned and they were looking for cars owned by ladies to add to their display. We submitted an application with pictures and received an immediate response with the words, "I LOVE your car!" To our surprise and delight they didn't want the Met for the "Women 'N Wheels" area, we were invited to park on the Grand Boulevard! This is the row of select cars positioned down the middle of the convention center, each surrounded by their own stanchions. So there was my Met amongst special autos from the Peterson Museum, Mullin Automotive Museum, movie cars and other high end luxury vehicles.

But, as any Met owner will attest, that little car holds its own. It always had spectators around it, everyone smiling, asking questions, taking pictures and sharing a story. This was great exposure for our cars and potentially inspired some new members,