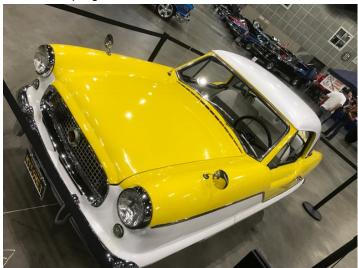

I was interested in sharing my 1959 Metropolitan but, as the club elected not to participate, I decided I would leave it home and campaign hard for next year. Then our friend, Paul Montesalvo, owner of a beautiful 1966 Mustang, told us that there was a "Women 'N Wheels" corral planned and they were looking for cars owned by ladies to add to their display. We submitted an application with pictures and received an immediate response with the words, "I LOVE your car!" To our surprise and delight they didn't want the Met for the "Women 'N Wheels" area, we were invited to park on the Grand Boulevard! This is the row of select cars positioned down the middle of the convention center, each surrounded by their own stanchions. So there was my Met amongst special autos from the Peterson Museum, Mullin Automotive Museum, movie cars and other high end luxury vehicles.

But, as any Met owner will attest, that little car holds its own. It always had spectators around it, everyone smiling, asking questions, taking pictures and sharing a story. This was great exposure for our cars and potentially inspired some new members,