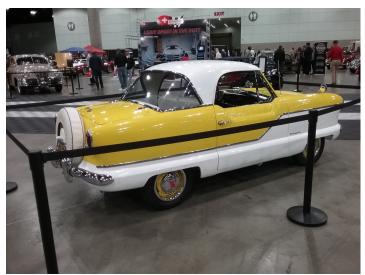

I was interested in sharing my 1959 Metropolitan but, as the club elected not to participate, I decided I would leave it home and campaign hard for next year. Then our friend, Paul Montesalvo, owner of a beautiful 1966 Mustang, told us that there was a "Women 'N Wheels" corral planned and they were looking for cars owned by ladies to add to their display. We submitted an application with pictures and received an immediate response with the words, "I LOVE your car!" To our surprise and delight they didn't want the Met for the "Women 'N Wheels" area, we were invited to park on the Grand Boulevard! This is the row of select cars positioned down the middle of the convention center, each surrounded by their own stanchions. So there was my Met amongst special autos from the Peterson Museum, Mullin Automotive Museum, movie cars and other high end luxury vehicles.

But, as any Met owner will attest, that little car holds its own. It always had spectators around it, everyone smiling, asking questions, taking pictures and sharing a story. This was great exposure for our cars and potentially inspired some new members,