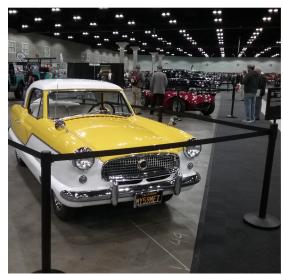

I was interested in sharing my 1959 Metropolitan but, as the club elected not to participate, I decided I would leave it home and campaign hard for next year. Then our friend, Paul Montesalvo, owner of a beautiful 1966 Mustang, told us that there was a "Women 'N Wheels" corral planned and they were looking for cars owned by ladies to add to their display. We submitted an application with pictures and received an immediate response with the words, "I LOVE your car!" To our surprise and delight they didn't want the Met for the "Women 'N Wheels" area, we were invited to park on the Grand Boulevard! This is the row of select cars positioned down the middle of the convention center, each surrounded by their own stanchions. So there was my Met amongst special autos from the Peterson Museum, Mullin Automotive Museum, movie cars and other high end luxury vehicles.

But, as any Met owner will attest, that little car holds its own. It always had spectators around it, everyone smiling, asking questions, taking pictures and sharing a story. This was great exposure for our cars and potentially inspired some new members,