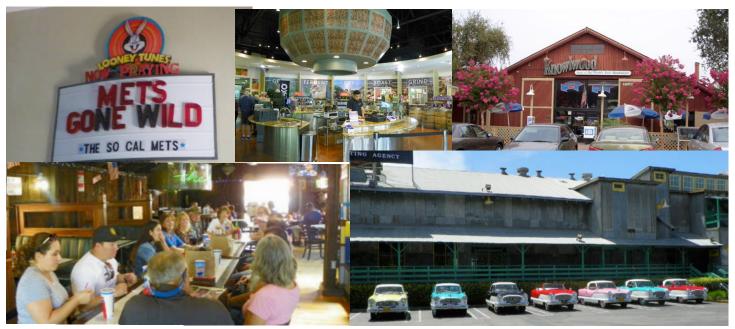

### Cruise to CHOCXO chocolate in Irvine Beginning at Member Kim Dominguez' 'Kimseum' ending at Knowlwood Burgers in Old Town Irvine

April 21st 2018 we made a trip to Chocxo Chocolate in Irvine suggested by our member Chris Di Tommaso.

Metters in attendance were Chris Di Tommaso, Kim Dominguez and friend Diana, Dave Heller, Paul VanWig, Tony&Jackie Bilotti, Bridget&Mark Mills, Marcy&Randy Hetrick. We were joined by new member Mark Weitzman with his Wife and Daughter. We also got to meet Doug and Doreen that saw the outing on our website and came to see what we were all about. We expect to be adding them to the 'Member List' soon!

They make all natural chocolate products here at Chocxo (pronounced 'choczo') and the motto is 'From Bean to Bar'. They have a delicious selection of chocolate treats and a tour of the workings of the place.

We all Met at member Kim Dominguez' house for a tour of what she calls 'The Kimseum'. Kim has got things around her place that are impossible to list here. You have to see it for yourself and even then you probably won't see it all the first time but you will be amazed! After Kim's and Chocxo we went to Old Town Irvine for lunch at Knowlwood inside what was originally the Irvine Blacksmith Shop and a look at the hotel inside what was the Irvine Bean & Grain storage silos. The day was beautiful and all the stops were very entertaining and interesting. Another unbeatable day with the Met.

Tony Bilotti

Thanks to our Webmaster Tony Bilotti for the above report and small sampling here of his many photos about our April 21st adventure. For the complete story, you MUST go to our club's web page www.socalmets.com and click on "Events 2018".