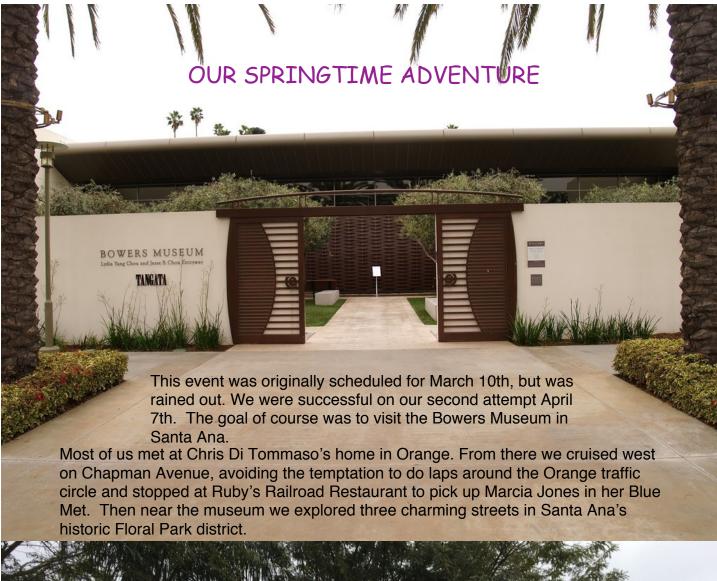

We continued to the nearby museum

We continued to the nearby museum and parked in the north parking lot.

The Bowers is a cultural art museum with over 100,000 objects. There are approximately six rooms or areas of specific subject matter. Many of the displays are permanent but there are also temporary exhibits. Current temporary shows are:

American
Visionary: John F.
Kennedy's Life and
Times &

Endurance: The Antarctic Legacy of Sir Ernest Shackleton and Frank Hurley

The address is 2002 N Main St, Santa Ana, CA 92706 and the web site is www.bowers.org