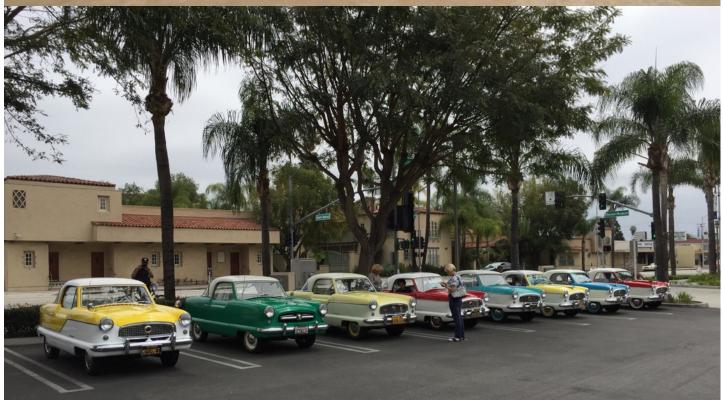

After the Bowers, we cruised south on Main street to Original Mikes. There we had lunch and a short discussion to update our calendar.

Seated from left to right are Ken Conner, Tony Bilotti, Jackie Bilotti, Marcia Jones, Dave Heller, Chris Di Tommaso, Mike Dahlberg, Mona Katz, Ron Bauman & Cindy Harris.