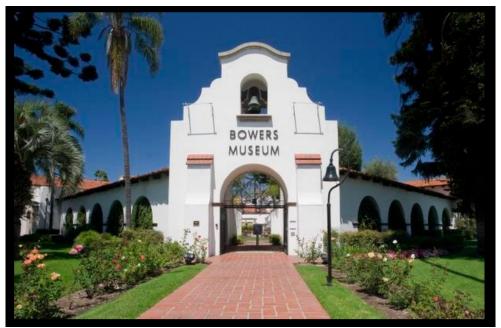

We continued to the nearby museum

We continued to the nearby museum and parked in the north parking lot.

The Bowers is a cultural art museum with over 100,000 objects. There are approximately six rooms or areas of specific subject matter. Many of the displays are permanent but there are also temporary exhibits. Current temporary shows are:

American
Visionary: John F.
Kennedy's Life and
Times &

Endurance: The Antarctic Legacy of Sir Ernest Shackleton and Frank Hurley

The address is 2002 N Main St, Santa Ana, CA 92706 and the web site is www.bowers.org