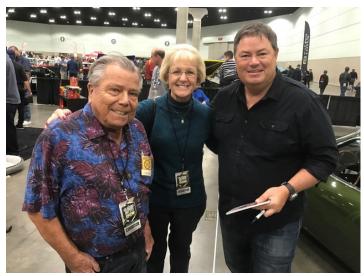

Note Cindy's houndstooth driving gloves & matching white frame shades.

From left to right: Frank Harris, Cindy's father-in-law & notable Model T owner, Cindy Harris Met owner & Delta Airlines flight attendent & Mike Brewer celeb from Wheeler Dealers TV program & Auto Show M.C.