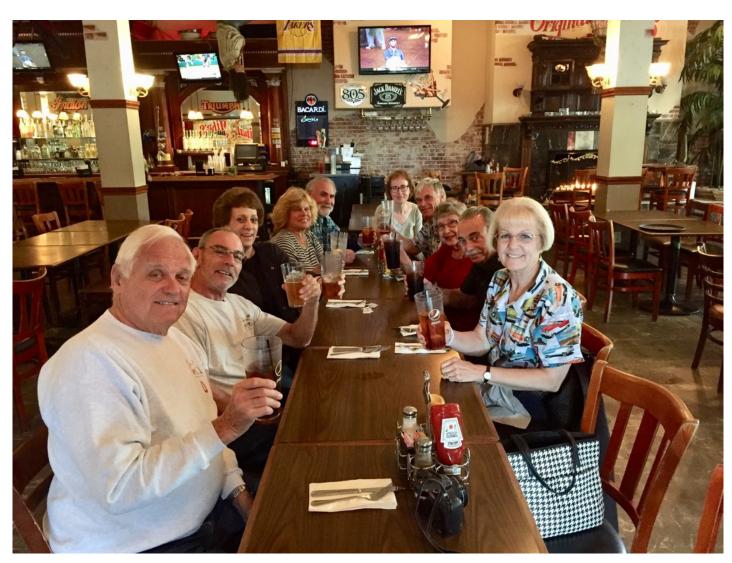

After the Bowers, we cruised south on Main street to Original Mikes. There we had lunch and a short discussion to update our calendar.

Seated from left to right are Ken Conner, Tony Bilotti, Jackie Bilotti, Marcia Jones, Dave Heller, Chris Di Tommaso, Mike Dahlberg, Mona Katz, Ron Bauman & Cindy Harris.