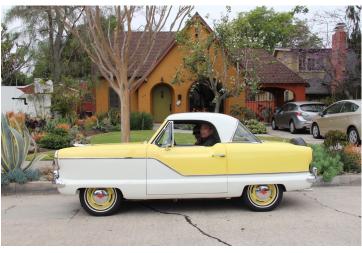

I was interested in sharing my 1959 Metropolitan but, as the club elected not to participate, I decided I would leave it home and campaign hard for next year. Then our friend, Paul Montesalvo, owner of a beautiful 1966 Mustang, told us that there was a "Women 'N Wheels" corral planned and they were looking for cars owned by ladies to add to their display. We submitted an application with pictures and received an immediate response with the words, "I LOVE your car!" To our surprise and delight they didn't want the Met for the "Women 'N Wheels" area, we were invited to park on the Grand Boulevard! This is the row of select cars positioned down the middle of the convention center, each surrounded by their own stanchions. So there was my Met amongst special autos from the Peterson Museum, Mullin Automotive Museum, movie cars and other high end luxury vehicles.

But, as any Met owner will attest, that little car holds its own. It always had spectators around it, everyone smiling, asking questions, taking pictures and sharing a story. This was great exposure for our cars and potentially inspired some new members,

Note Cindy's houndstooth driving gloves & matching white frame shades.

From left to right: Frank Harris, Cindy's father-in-law & notable Model T owner, Cindy Harris Met owner & Delta Airlines flight attendent & Mike Brewer celeb from Wheeler Dealers TV program & Auto Show M.C.