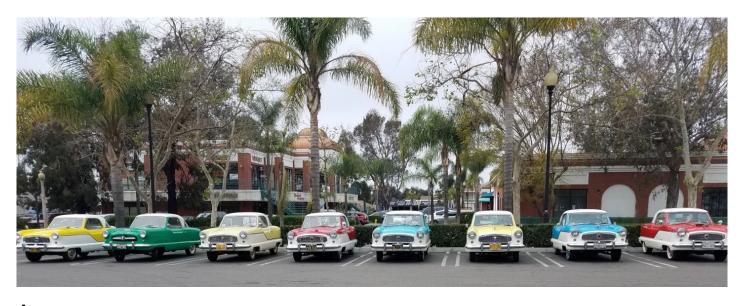

I was interested in sharing my 1959 Metropolitan but, as the club elected not to participate, I decided I would leave it home and campaign hard for next year. Then our friend, Paul Montesalvo, owner of a beautiful 1966 Mustang, told us that there was a "Women 'N Wheels" corral planned and they were looking for cars owned by ladies to add to their display. We submitted an application with pictures and received an immediate response with the words, "I LOVE your car!" To our surprise and delight they didn't want the Met for the "Women 'N Wheels" area, we were invited to park on the Grand Boulevard! This is the row of select cars positioned down the middle of the convention center, each surrounded by their own stanchions. So there was my Met amongst special autos from the Peterson Museum, Mullin Automotive Museum, movie cars and other high end luxury vehicles.

But, as any Met owner will attest, that little car holds its own. It always had spectators around it, everyone smiling, asking questions, taking pictures and sharing a story. This was great exposure for our cars and potentially inspired some new members,